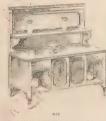

(M68a) SIDEBOARD, who been start glass morror, panel at back bareau and the bare, drived and monifold panel above shall, etchange betwee, suita abless excluded by travel of a N patient datare, sound seeksmanship through

to Kyur-Hena, finished as Walnut or Chyppendale Mahagany, 48

|                       | 63 | 17 | 2 |
|-----------------------|----|----|---|
| htta, dieto, gít, fer | 8  | 0  | 1 |
| in real Wainst lift   | 10 | 10 | 1 |
| eto, de Gia           | 12 | 0  | ł |